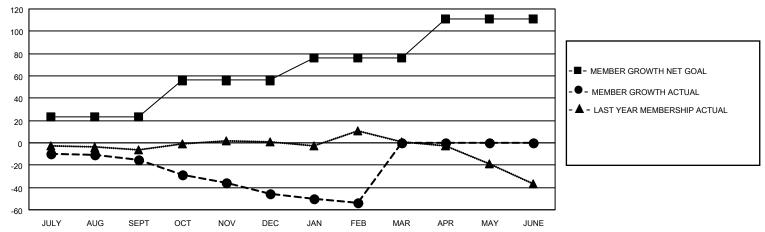

## GOALS AND ACTUAL MEMBERS CUMULATIVE

|                  |     | ·                              |                            |                |     |
|------------------|-----|--------------------------------|----------------------------|----------------|-----|
| DROPPED CLUBS: 1 |     | 19 CLUBS OF 46 ADDED 1 OR MORE | GENDER DISTRIBUTION        |                |     |
|                  |     | NEW MEMBERS                    | MALE                       | 1,001 (77.84%) |     |
|                  |     |                                | FEMALE                     | 285 (22.16%)   |     |
| DROPPED MEMBERS  |     |                                |                            |                |     |
| DECEASED         | 14  | CLICK HERE FOR CUMULATIVE      | TOTAL FAMILY UNIT MEMBERS  |                | 153 |
| CLUB CANCELLED   | 0   | MEMBERSHIP DATA                |                            |                |     |
| OTHER 88         |     |                                | FAMILY MEMBERS PAYING HALF |                | ′′  |
| TOTAL            | 102 |                                | DOLO                       |                |     |